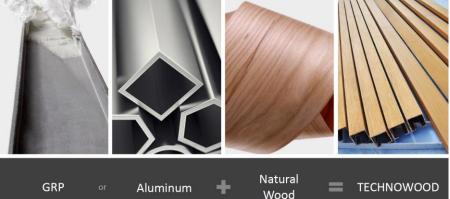

# TECHNOWOOD -**Aluminum Profiles & Plates**

with natural wood veneering of the Aluminum profile/sheets or GRP (glass fibre-reinforced polyester) profiles/sheets that are durable to outdoor conditions. Technowood products can be used in all places that wood products can be used, in interior and exterior spaces as well as

TECHNOWOOD ALU PROFILE

TECHNOWOOD ALU SIDING

FSC Certified Veneers: Teak, Mahogany, Iroko, Oak, Beech Wood.