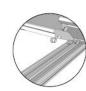

#### Magnet Clip

at the bottom of each board to allocate magnet clips.

### Spacer

between boards to leave 4mm invisible drainage and ventilation