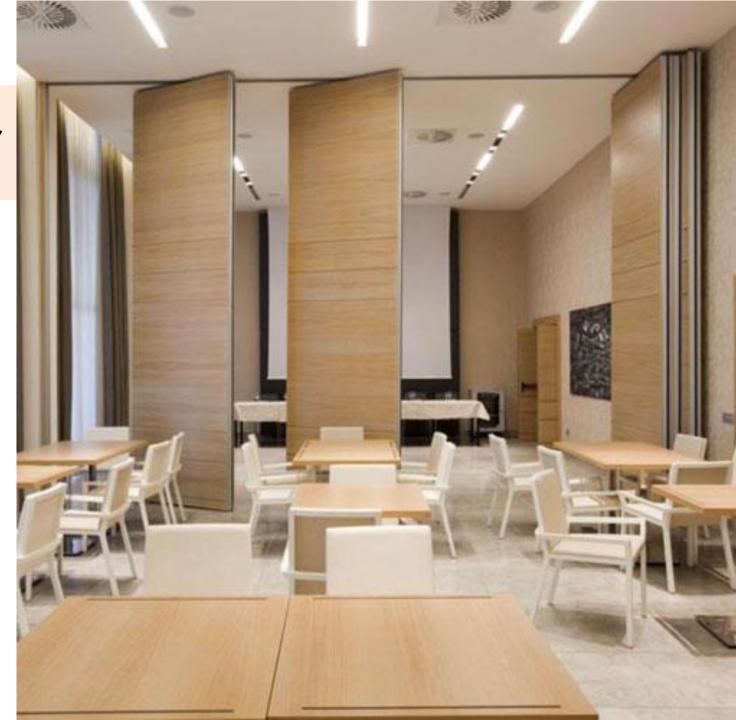

# MOVABLE / OPERABLE WALLS, PARTITIONS & GLASS WALLS

**Operable walls** are widely used to divide spaces acoustically (up to 55 dB) in,

- Convention centers
- Hotel ballrooms
- Marriage Halls
- Community halls
- Private Majlis
- Offices
- Multipurpose Halls

#### **Types of Operable Walls**

- Automatically Operated
- · Semi-Automatically Operated
- Manually Operated

Fabric wrapped panels are totally wrapped with transparent fabrics with fiberglass insulation which reduces noise reflections (reverberation) and improves interior acoustic.