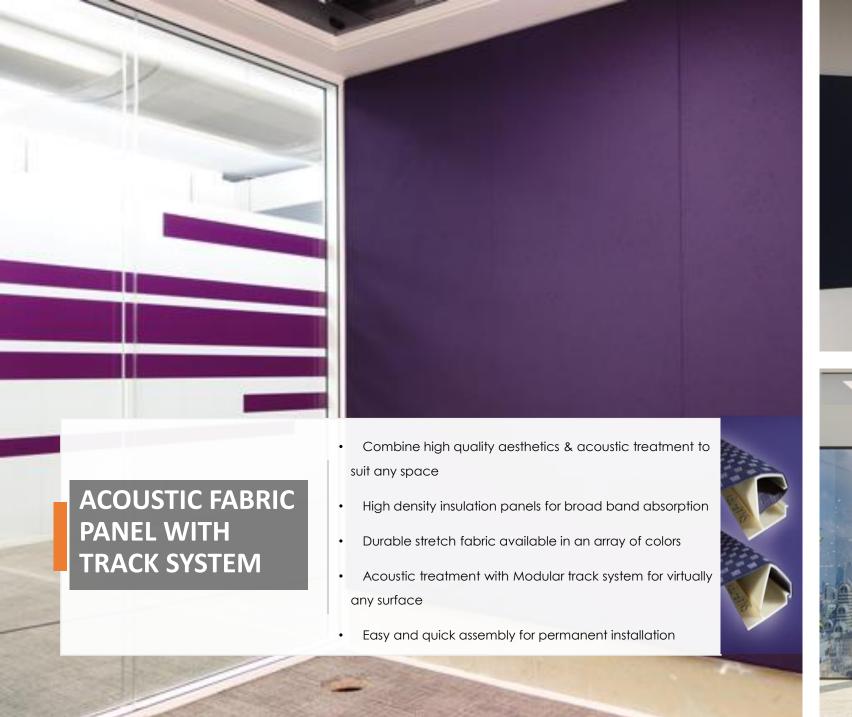

#### **Types of Operable Walls**

- Automatically Operated
- · Semi-Automatically Operated
- Manually Operated

Fabric wrapped panels are totally wrapped with transparent fabrics with fiberglass insulation which reduces noise reflections (reverberation) and improves interior acoustic.

- Excellent sound absorption
- Easy to install
- Fire resistance
- Fabric can be customized
- Lightweight

Demountable Office Partitions with single and double edge to edge glazing. It is available as,

 21mm thick Demountable Aluminum partition for Single glazed frameless full-height (10 or 12 mm) toughened glass with Acoustic values of up to 38 dB.