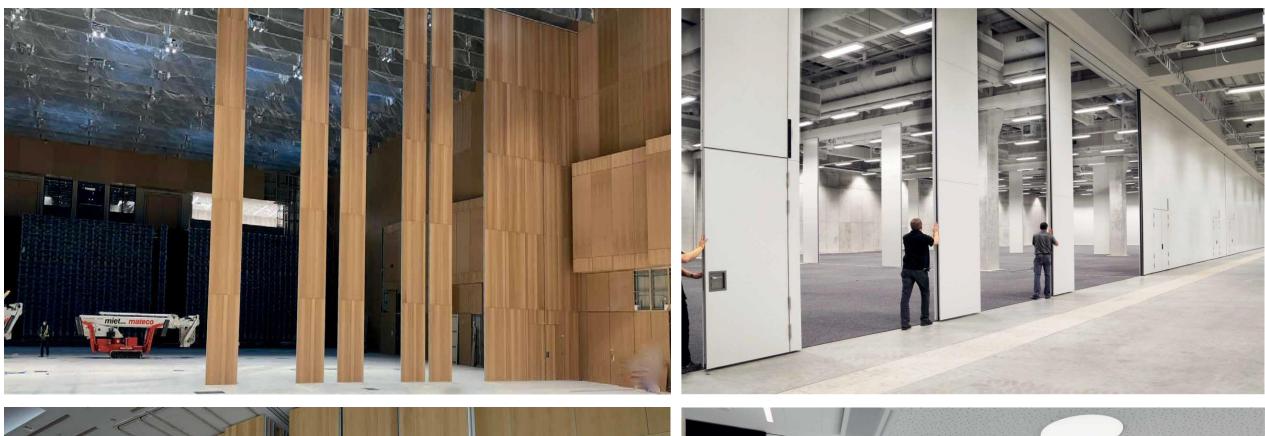

# MOVABLE / OPERABLE WALLS, PARTITIONS & GLASS WALLS

**Operable walls** are widely used to divide spaces acoustically (up to 55 dB) in,

- Convention centers
- Hotel ballrooms
- Marriage Halls
- Community halls
- Private Majlis
- Offices
- Multipurpose Halls

#### **Types of Operable Walls**

- Automatically Operated
- · Semi-Automatically Operated
- Manually Operated

Fabric wrapped panels are totally wrapped with transparent fabrics with fiberglass insulation which reduces noise reflections (reverberation) and improves interior acoustic.

- Excellent sound absorption
- Easy to install
- Fire resistance
- Fabric can be customized
- Lightweight

Demountable Office Partitions with single and double edge to edge glazing. It is available as,

 21mm thick Demountable Aluminum partition for Single glazed frameless full-height (10 or 12 mm) toughened glass with Acoustic values of up to 38 dB.

 77mm & 103mm thick Demountable Aluminum partitions for Double glazed partition with Acoustic values of up to 48 dB.