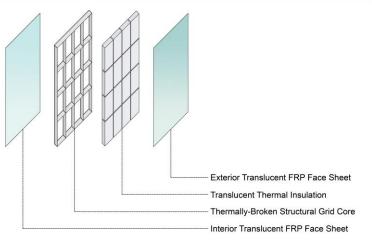

# KALWALL<sup>®</sup>

high performance translucent building systems

Kalwall fills spaces with well-balanced, natural daylight with the help of millions of prismatic glass fibers embedded in our panel's translucent face sheets. These prisms refract sunlight to provide a balanced, diffuse wash of glare-free, usable light, deep within spaces. Colors are fully saturated and bold within Kalwall spaces, often referred to as museum-quality™ Daylighting.

### **Translucent Composite Panel Technology**