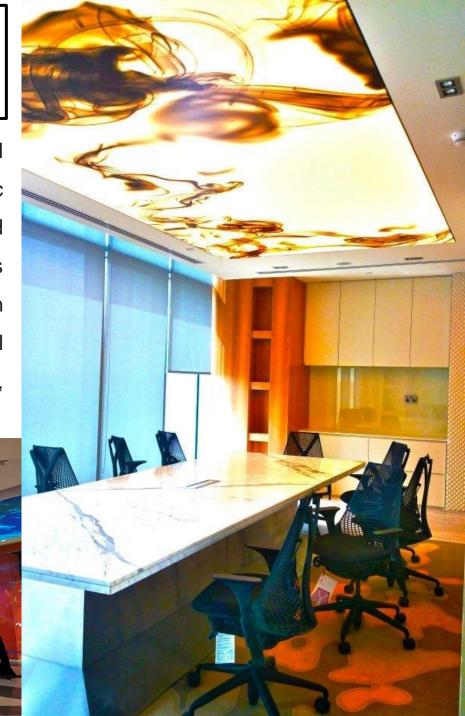

# STRETCH CEILING SYSTEM

A Stretch Ceiling is a suspended ceiling system consisting of two basic components — a perimeter track and lightweight fabric membrane which stretches and clips into the track. In addition to ceilings the system can be used for wall coverings, light diffusers, floating panels, exhibitions and creative shapes.