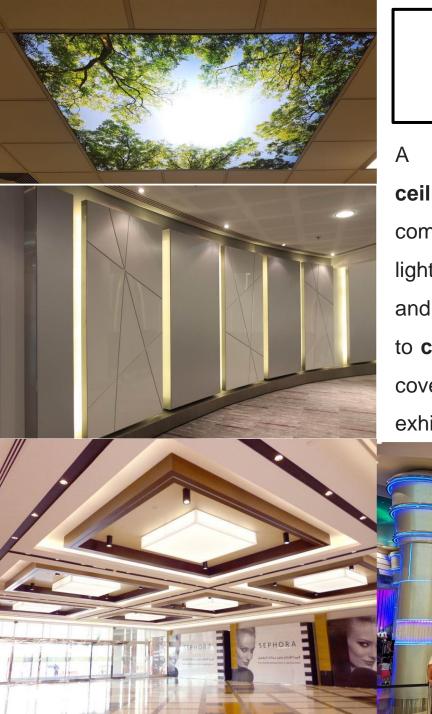

# STRETCH CEILING SYSTEM

A Stretch Ceiling is a suspended ceiling system consisting of two basic components — a perimeter track and lightweight fabric membrane which stretches and clips into the track. In addition to ceilings the system can be used for wall coverings, light diffusers, floating panels, exhibitions and creative shapes.