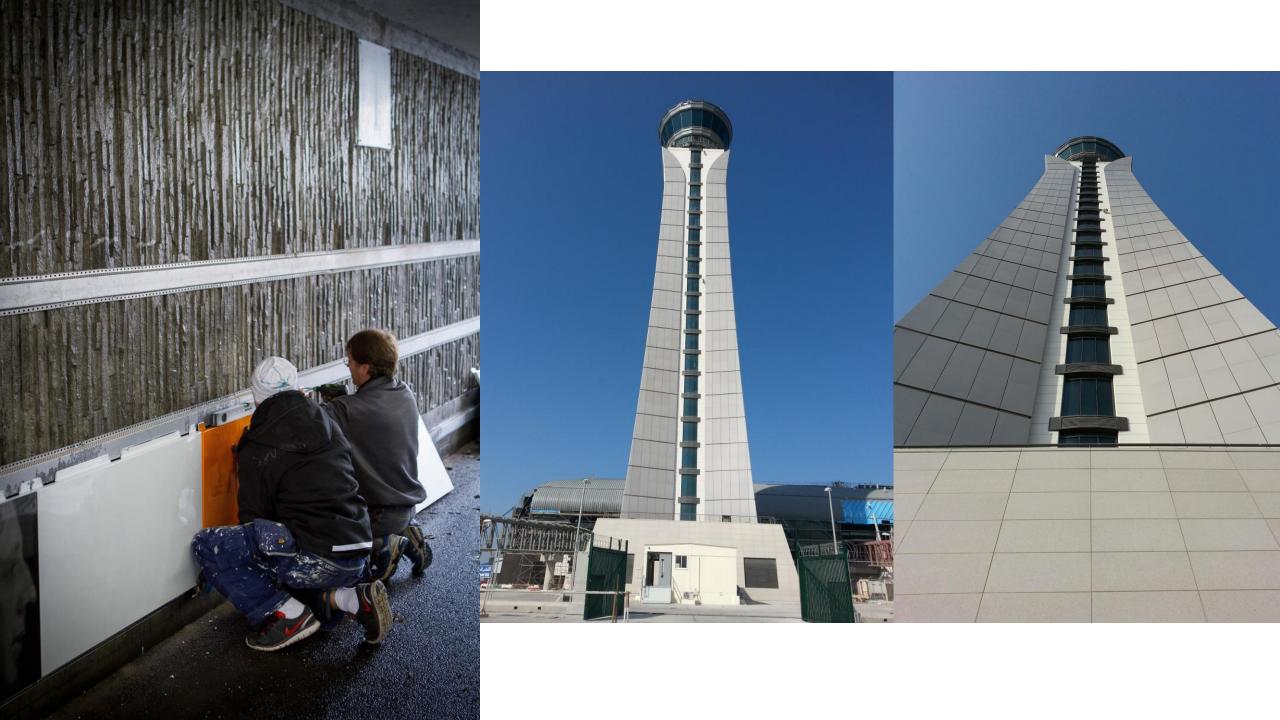

# TECHNOWOOD -**Aluminum Profiles & Plates**

with natural wood veneering of the Aluminum profile/sheets or GRP (glass fibre-reinforced polyester) profiles/sheets that are durable to outdoor conditions. Technowood products can be used in all places that wood products can be used, in interior and exterior spaces as well as

- 100% natural wood veneer
- A2 Class Fire Resistance
- Easy application
- High endurance
- Esthetic
- Long life
- No bugs
- No deformation
- **Eco-friendly**
- High quality
- **Traditional**
- Sustainable
- Flexible

TECHNOWOOD ALU PROFILE

TECHNOWOOD ALU SIDING

FSC Certified Veneers: Teak, Mahogany, Iroko, Oak, Beech Wood.

#### PERFORMANCE CHARACTERISTICS:

- Extreme Durability
- Sustainable
- Economical
- Corrosion Resistant (ISO 2746)
- Resistance To Graffiti (ISO 2722)
- Weather Resistance (ISO 2722)
- Incombustible: Fire Rating A1 (DIN 4102)
- Impact Resistance (ISO 4532)
- Acid Resistance (ISO 2742)
- Resistance to Temperature
   Fluctuations (-60°C / +450°C)
- No Fading UV Light Resistance
- Abrasion Resistance
- Hygienic And Anti-bacterial
- Thermal Shock Resistance