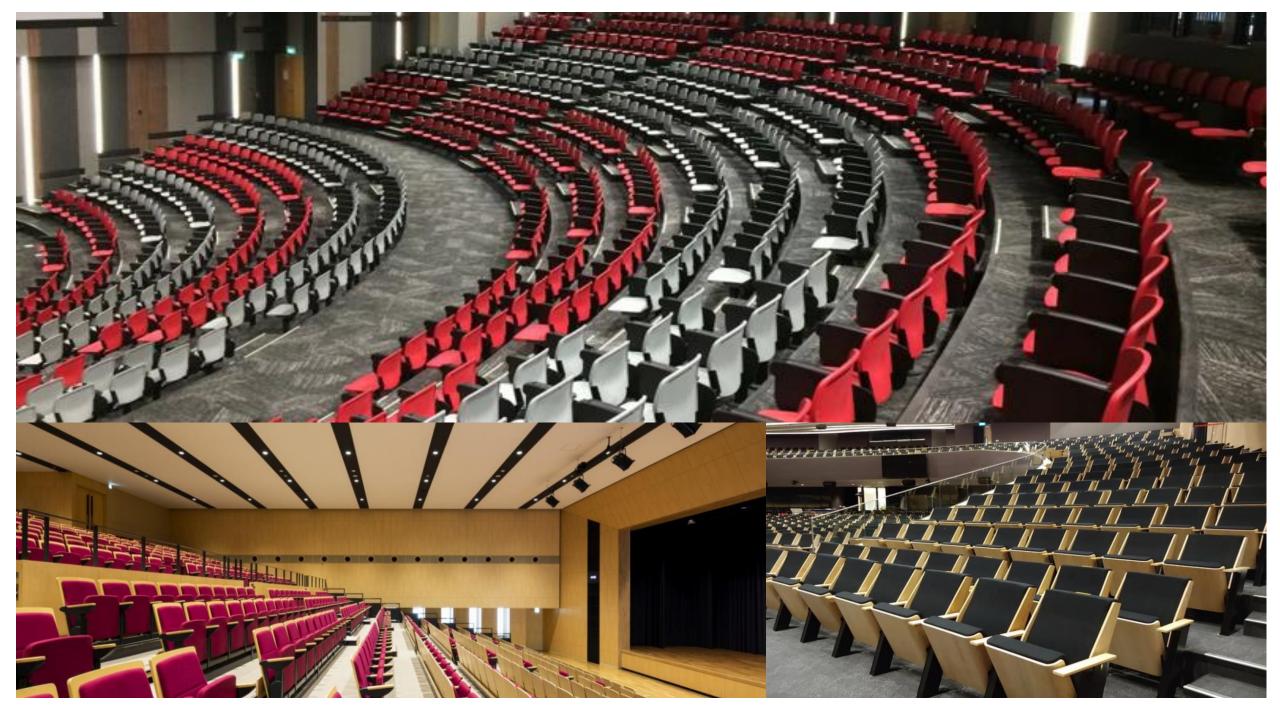

# DEMOUNTABLE PARTITIONS - CURVED GLASS WALL

We offer a wide range of seating for

- Auditoriums
- Theatres
- Lecture halls
- Multipurpose halls
- Sports venues
- Cinemas