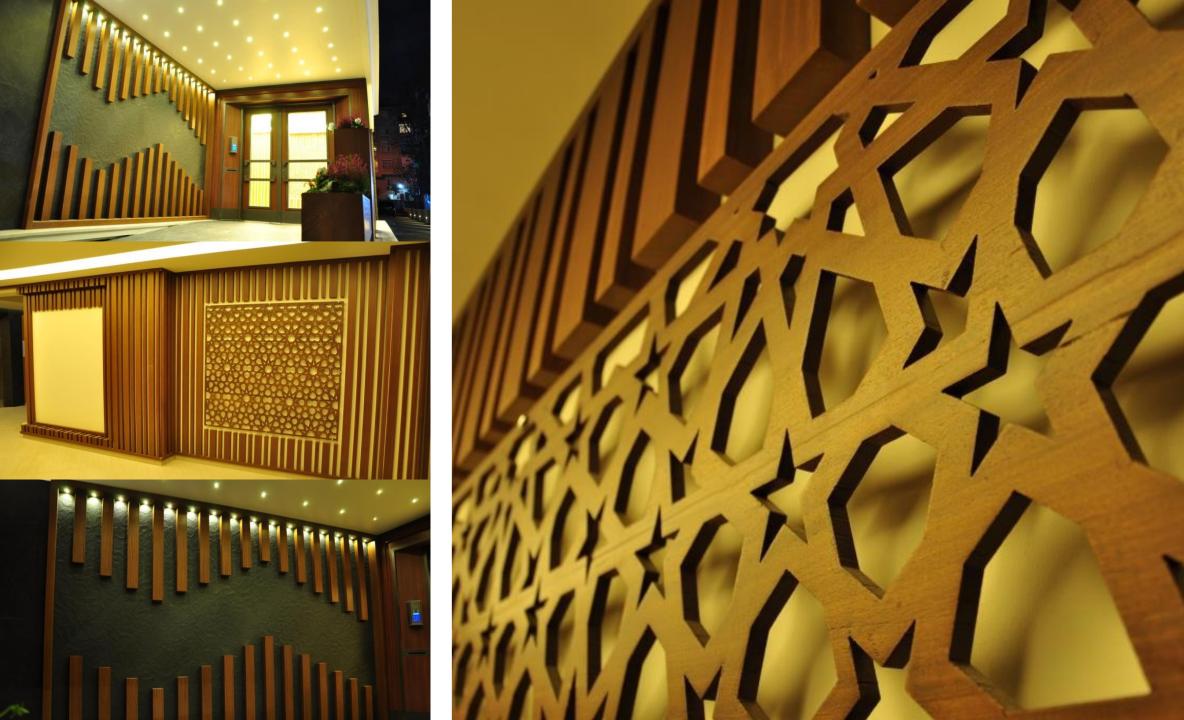

# TECHNOWOOD -**Aluminum Profiles & Plates**

with natural wood veneering of the Aluminum profile/sheets or GRP (glass fibre-reinforced polyester) profiles/sheets that are durable to outdoor conditions. Technowood products can be used in all places that wood products can be used, in interior and exterior spaces as well as

- 100% natural wood veneer
- A2 Class Fire Resistance
- Easy application
- High endurance
- Esthetic
- Long life
- No bugs
- No deformation
- **Eco-friendly**
- High quality
- **Traditional**
- Sustainable
- Flexible

TECHNOWOOD ALU PROFILE

TECHNOWOOD ALU SIDING

FSC Certified Veneers: Teak, Mahogany, Iroko, Oak, Beech Wood.