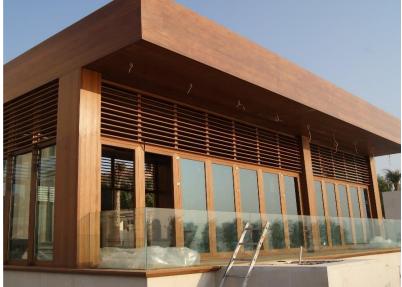

# TECHNOWOOD -**Aluminum Profiles & Plates**

with natural wood veneering of the Aluminum profile/sheets or GRP (glass fibre-reinforced polyester) profiles/sheets that are durable to outdoor conditions. Technowood products can be used in all places that wood products can be used, in interior and exterior spaces as well as

- 100% natural wood veneer
- A2 Class Fire Resistance
- Easy application
- High endurance
- Esthetic
- Long life
- No bugs
- No deformation
- **Eco-friendly**
- High quality
- **Traditional**
- Sustainable
- Flexible

TECHNOWOOD ALU PROFILE

TECHNOWOOD ALU SIDING

FSC Certified Veneers: Teak, Mahogany, Iroko, Oak, Beech Wood.