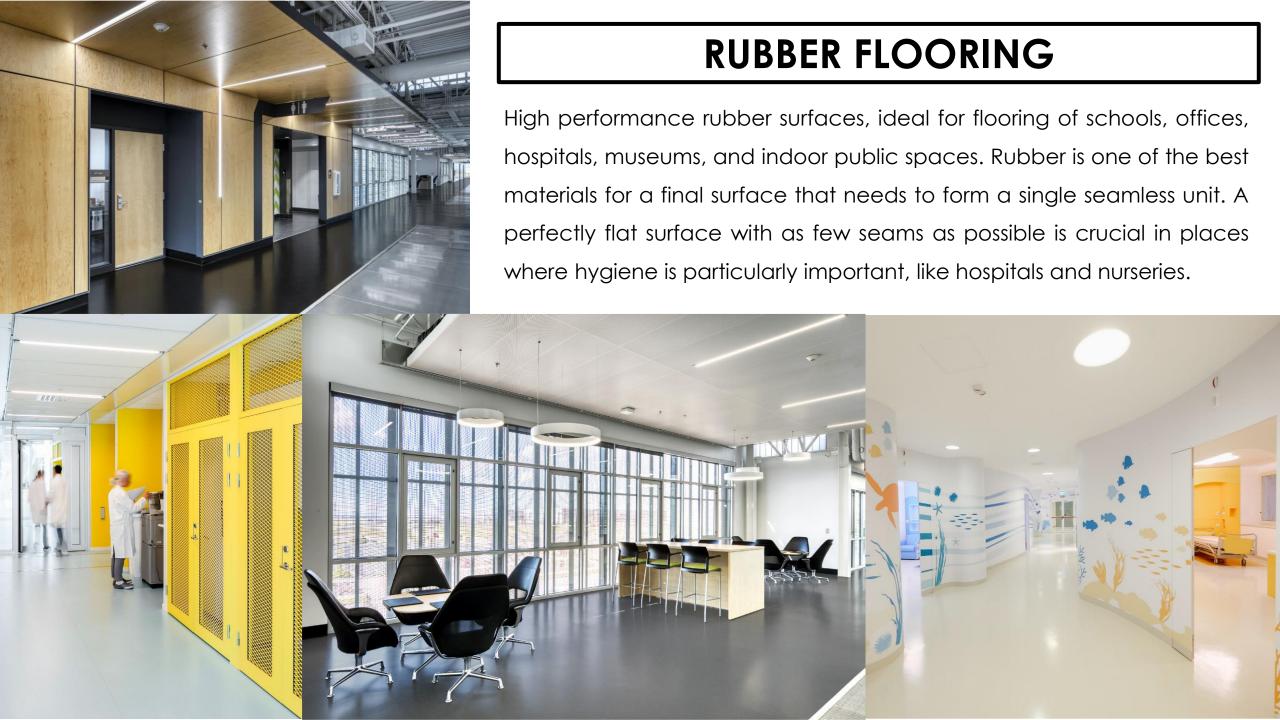

### **ARCHITECTURAL PRODUCTS:**

- Movable / Operable Walls, Partitions & Glass Walls
- Acoustic Wall Panels & Baffles (Wooden & Fabric Panels)
- Auditorium Seating
- Retractable Seating & Stages
- Stadium & Sport Hall Seating
- High Pressure Laminate (HPL) Cubicles & Lockers
- Metal Lockers
- <u>Demountable Glass Partitions & Fixtures</u>
- Raised Access Flooring
- Rubber Flooring
- Stretch Ceiling System
- Outdoor Furniture