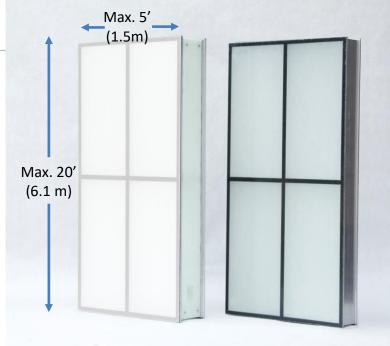

# KALWALL<sup>®</sup>

high performance translucent building systems

Kalwall fills spaces with well-balanced, natural daylight with the help of millions of prismatic glass fibers embedded in our panel's translucent face sheets. These prisms refract sunlight to provide a balanced, diffuse wash of glare-free, usable light, deep within spaces. Colors are fully saturated and bold within Kalwall spaces, often referred to as museum-quality™ Daylighting.

### **Translucent Composite Panel Technology**