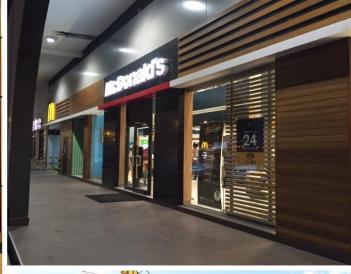

# TECHNOWOOD -**Aluminum Profiles & Plates**

with natural wood veneering of the Aluminum profile/sheets or GRP (glass fibre-reinforced polyester) profiles/sheets that are durable to outdoor conditions. Technowood products can be used in all places that wood products can be used, in interior and exterior spaces as well as

TECHNOWOOD ALU PROFILE

TECHNOWOOD ALU SIDING

FSC Certified Veneers: Teak, Mahogany, Iroko, Oak, Beech Wood.