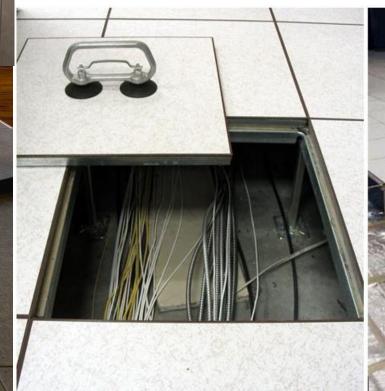

## RAISED ACCESS FLOORING

Raised access flooring is a floor that sits atop the existing floor, leaving room underneath for running cabling, ductwork and more.