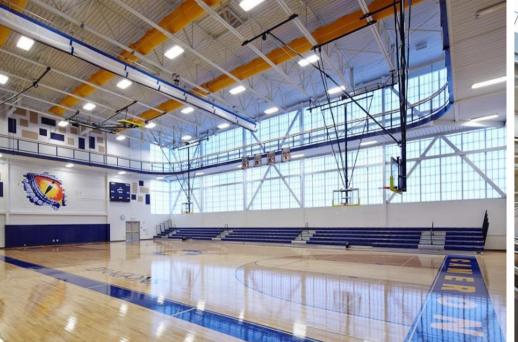

# KALWALL<sup>®</sup>

high performance translucent building systems

Kalwall fills spaces with well-balanced, natural daylight with the help of millions of prismatic glass fibers embedded in our panel's translucent face sheets. These prisms refract sunlight to provide a balanced, diffuse wash of glare-free, usable light, deep within spaces. Colors are fully saturated and bold within Kalwall spaces, often referred to as museum-quality™ Daylighting.

## Dubai Metro Workshops

Kalwall figures prominently in the Dubai Metro workshops. Diffuse natural lighting provides natural lighting in work areas inside the shops while limiting solar heat gain in this unconditioned space.