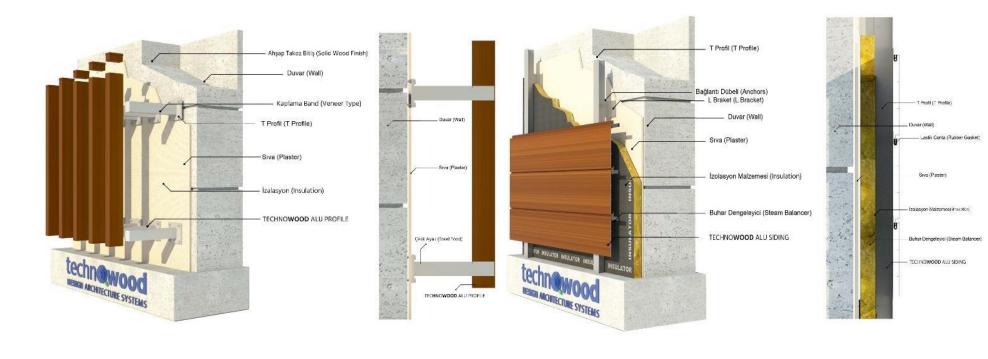

TECHNOWOOD ALU PROFILE

TECHNOWOOD ALU SIDING

FSC Certified Veneers: Teak, Mahogany, Iroko, Oak, Beech Wood.