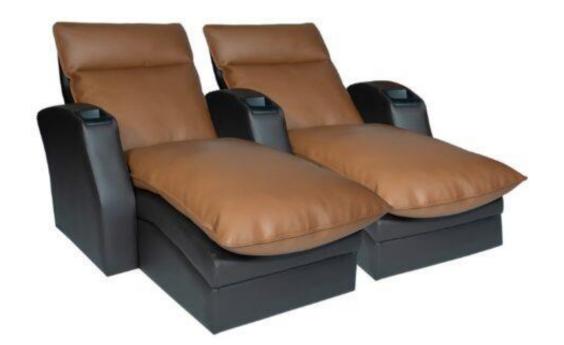

### RESIDENTIAL SEGMENT PRODUCTS

- Bamboo Decking with Magnetic Installation
- WPC Decking
- Acoustic Walls/Ceilings Panels & Baffles
- Acrylic Solid Surface
- Home Theatre Seating System

# DEMOUNTABLE PARTITIONS - CURVED GLASS WALL

We offer a wide range of seating for

- Auditoriums
- Theatres
- Lecture halls
- Multipurpose halls
- Sports venues
- Cinemas

## RETRACTABLE SEATING & STAGES

Retractable seating (also known as Telescopic seating) is a system in which audience seating can be retracted and stored in a wall, or below a stage.

- Toilet Cubicle Partitions and Lockers made of High Pressure Compact Laminated (HPL).
- For interior use as washroom cubicles, lockers or laboratory furniture.
- Solid laminated HPL is impressively strong, damage resistant and has remarkable structural stability.