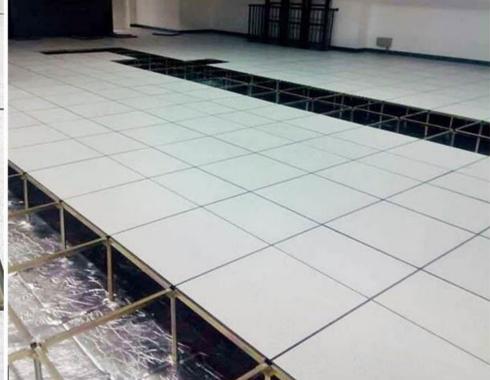

## RAISED ACCESS FLOORING

Raised access flooring is a floor that sits atop the existing floor, leaving room underneath for running cabling, ductwork and more.