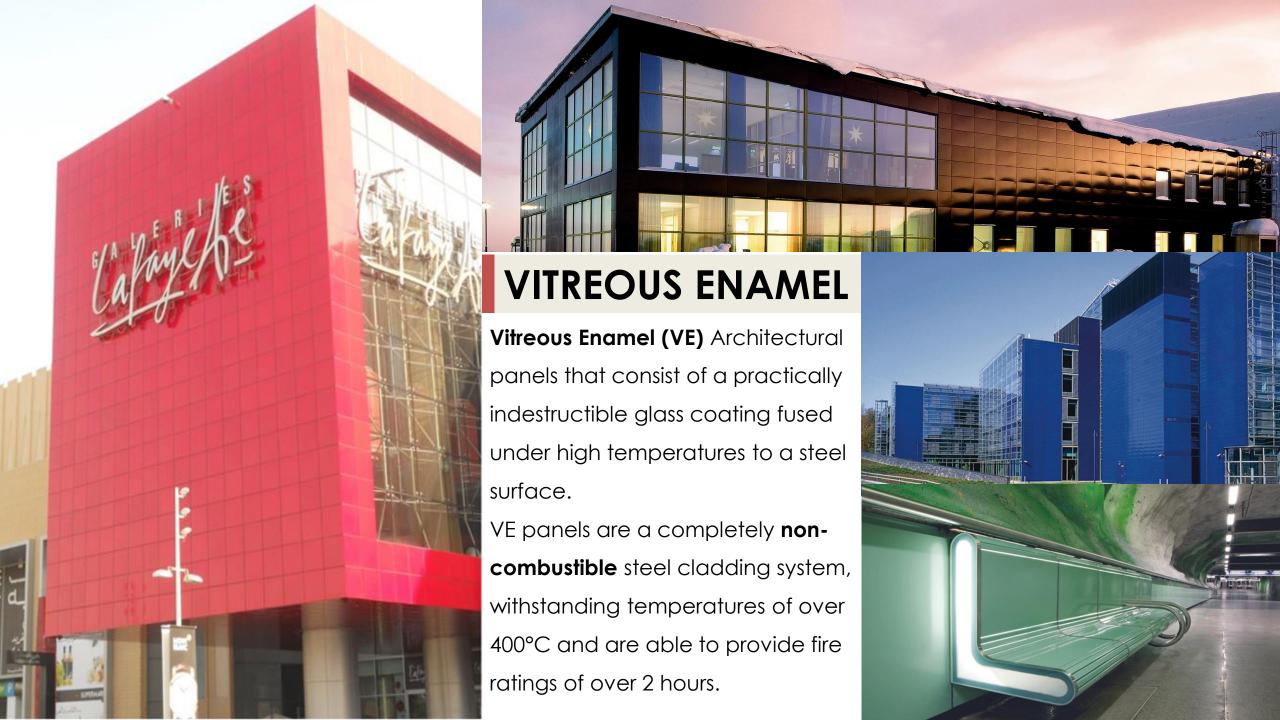

### **EXTERIOR CLADDING PRODUCTS:**

- Kalwall Translucent Sandwich Panels
- Vitreous Enamel (VE) Architectural Cladding
- Technowood Aluminum Profiles & Plates

#### PERFORMANCE CHARACTERISTICS:

- Extreme Durability
- Sustainable
- Economical
- Corrosion Resistant (ISO 2746)
- Resistance To Graffiti (ISO 2722)
- Weather Resistance (ISO 2722)
- Incombustible: Fire Rating A1 (DIN 4102)
- Impact Resistance (ISO 4532)
- Acid Resistance (ISO 2742)
- Resistance to Temperature
   Fluctuations (-60°C / +450°C)
- No Fading UV Light Resistance
- Abrasion Resistance
- Hygienic And Anti-bacterial
- Thermal Shock Resistance