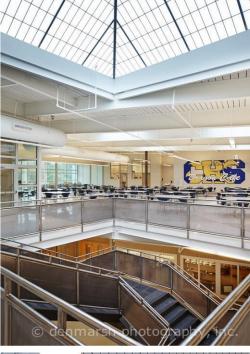

# KALWALL<sup>®</sup>

high performance translucent building systems

Kalwall fills spaces with well-balanced, natural daylight with the help of millions of prismatic glass fibers embedded in our panel's translucent face sheets. These prisms refract sunlight to provide a balanced, diffuse wash of glare-free, usable light, deep within spaces. Colors are fully saturated and bold within Kalwall spaces, often referred to as museum-quality™ Daylighting.

### **Translucent Composite Panel Technology**