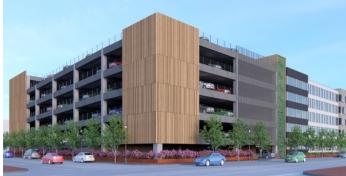

# TECHNOWOOD -**Aluminum Profiles & Plates**

with natural wood veneering of the Aluminum profile/sheets or GRP (glass fibre-reinforced polyester) profiles/sheets that are durable to outdoor conditions. Technowood products can be used in all places that wood products can be used, in interior and exterior spaces as well as

- 100% natural wood veneer
- A2 Class Fire Resistance
- Easy application
- High endurance
- Esthetic
- Long life
- No bugs
- No deformation
- **Eco-friendly**
- High quality
- **Traditional**
- Sustainable
- Flexible

TECHNOWOOD ALU PROFILE

TECHNOWOOD ALU SIDING

FSC Certified Veneers: Teak, Mahogany, Iroko, Oak, Beech Wood.