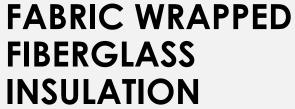

#### **Types of Operable Walls**

- Automatically Operated
- · Semi-Automatically Operated
- Manually Operated

Fabric wrapped panels are totally wrapped with transparent fabrics with fiberglass insulation which reduces noise reflections (reverberation) and improves interior acoustic.

- Excellent sound absorption
- Easy to install
- Fire resistance
- Fabric can be customized
- Lightweight

Demountable Office Partitions with single and double edge to edge glazing. It is available as,

 21mm thick Demountable Aluminum partition for Single glazed frameless full-height (10 or 12 mm) toughened glass with Acoustic values of up to 38 dB.