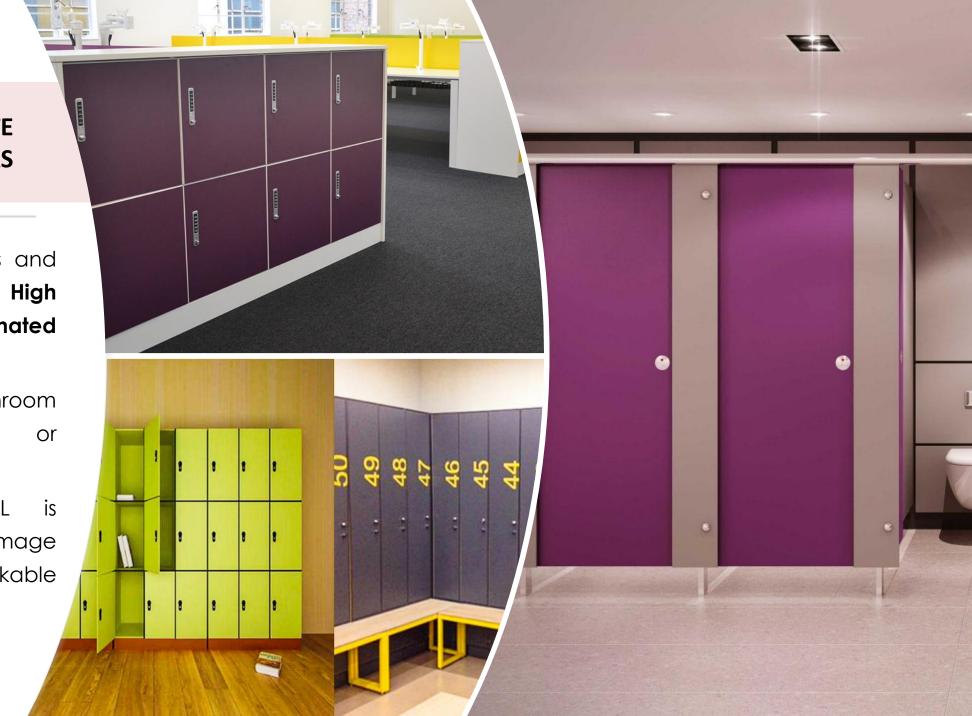

### **ARCHITECTURAL PRODUCTS:**

- Movable / Operable Walls, Partitions & Glass Walls
- Acoustic Wall Panels & Baffles (Wooden & Fabric Panels)
- Auditorium Seating
- Retractable Seating & Stages
- Stadium & Sport Hall Seating
- High Pressure Laminate (HPL) Cubicles & Lockers
- Metal Lockers
- <u>Demountable Glass Partitions & Fixtures</u>
- Raised Access Flooring
- Rubber Flooring
- Stretch Ceiling System
- Outdoor Furniture

## RETRACTABLE SEATING & STAGES

Retractable seating (also known as Telescopic seating) is a system in which audience seating can be retracted and stored in a wall, or below a stage.

- Toilet Cubicle Partitions and Lockers made of High Pressure Compact Laminated (HPL).
- For interior use as washroom cubicles, lockers or laboratory furniture.
- Solid laminated HPL is impressively strong, damage resistant and has remarkable structural stability.