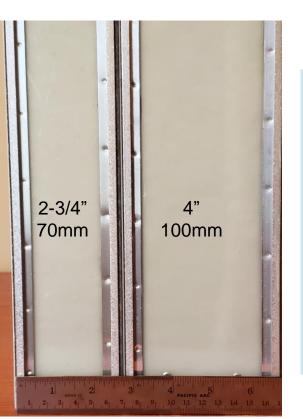

# KALWALL<sup>®</sup>

high performance translucent building systems

Kalwall fills spaces with well-balanced, natural daylight with the help of millions of prismatic glass fibers embedded in our panel's translucent face sheets. These prisms refract sunlight to provide a balanced, diffuse wash of glare-free, usable light, deep within spaces. Colors are fully saturated and bold within Kalwall spaces, often referred to as museum-quality™ Daylighting.

### **Translucent Composite Panel Technology**