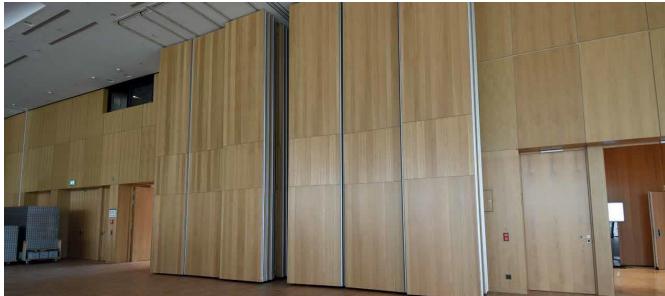

# MOVABLE / OPERABLE WALLS, PARTITIONS & GLASS WALLS

**Operable walls** are widely used to divide spaces acoustically (up to 55 dB) in,

- Convention centers
- Hotel ballrooms
- Marriage Halls
- Community halls
- Private Majlis
- Offices
- Multipurpose Halls

#### **Types of Operable Walls**

- Automatically Operated
- · Semi-Automatically Operated
- Manually Operated

Fabric wrapped panels are totally wrapped with transparent fabrics with fiberglass insulation which reduces noise reflections (reverberation) and improves interior acoustic.

- Excellent sound absorption
- Easy to install
- Fire resistance
- Fabric can be customized
- Lightweight

Demountable Office Partitions with single and double edge to edge glazing. It is available as,

 21mm thick Demountable Aluminum partition for Single glazed frameless full-height (10 or 12 mm) toughened glass with Acoustic values of up to 38 dB.

 77mm & 103mm thick Demountable Aluminum partitions for Double glazed partition with Acoustic values of up to 48 dB.