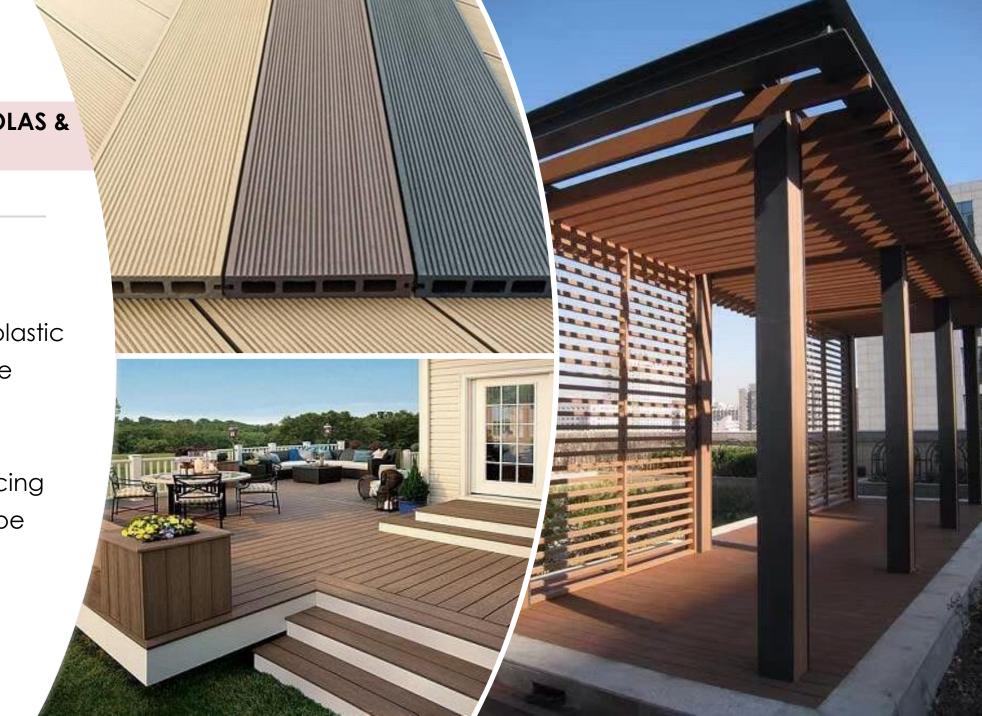

### RESIDENTIAL SEGMENT PRODUCTS

- Bamboo Decking with Magnetic Installation
- WPC Decking
- Acoustic Walls/Ceilings Panels & Baffles
- Acrylic Solid Surface
- Home Theatre Seating System

#### Base/Pedestals

Height Adjustable Pedestals from 5 up to 40 CM Levelling Wedges for an easy and accurate leveling

WPC stands for wood polymer composite products, a blend of plastic and wood that can be applied for decking, walkways, balconies, marinas, planters, fencing and stairwells. It can be used for Pergolas and Canopies as well.

## **OUTDOOR FURNITURE**

Premier high quality outdoor and contract furniture with cutting-edge design trends, that is beautiful yet functional, versatile products, for outdoors. Our range consists of teak outdoor, stainless steel, powder coated aluminum and wicker furniture collections.