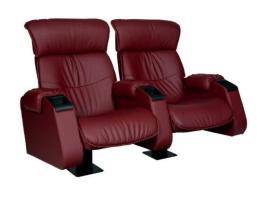

### RESIDENTIAL SEGMENT PRODUCTS

- Bamboo Decking with Magnetic Installation
- WPC Decking
- Acoustic Walls/Ceilings Panels & Baffles
- Acrylic Solid Surface
- Home Theatre Seating System

# DEMOUNTABLE PARTITIONS - CURVED GLASS WALL

We offer a wide range of seating for

- Auditoriums
- Theatres
- Lecture halls
- Multipurpose halls
- Sports venues
- Cinemas

## RETRACTABLE SEATING & STAGES

Retractable seating (also known as Telescopic seating) is a system in which audience seating can be retracted and stored in a wall, or below a stage.

- Toilet Cubicle Partitions and Lockers made of High Pressure Compact Laminated (HPL).
- For interior use as washroom cubicles, lockers or laboratory furniture.
- Solid laminated HPL is impressively strong, damage resistant and has remarkable structural stability.