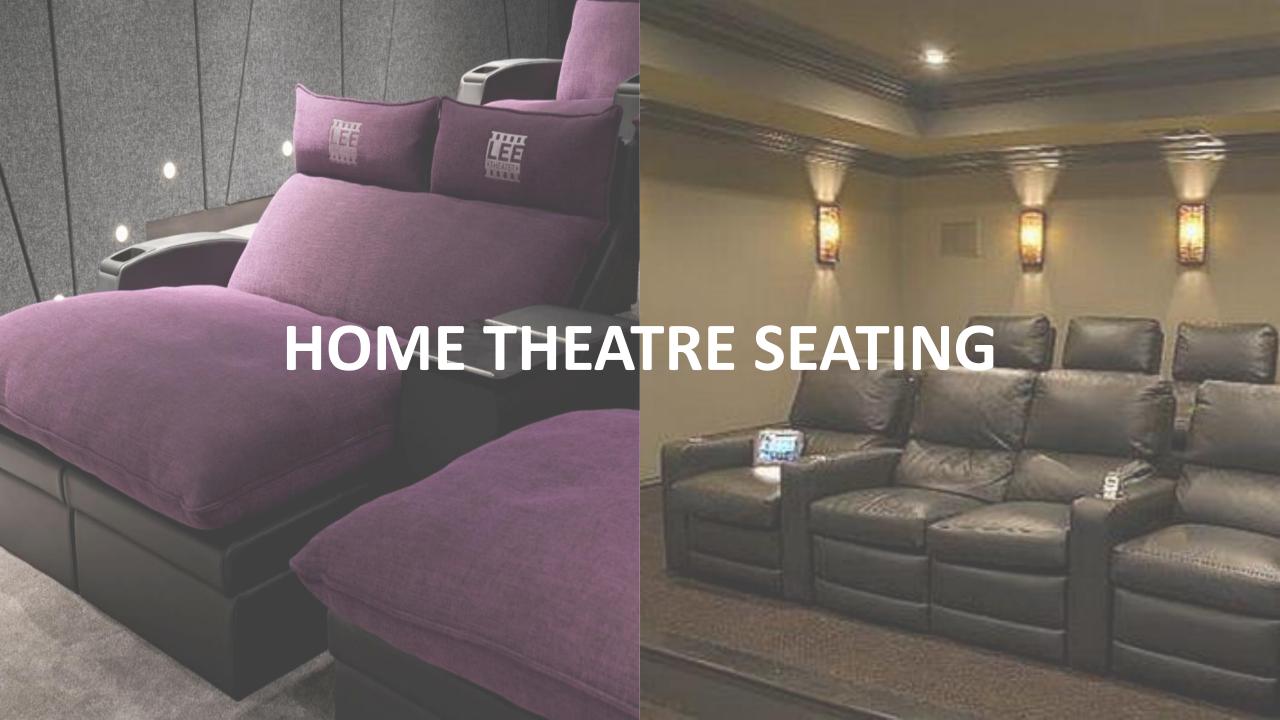

### RESIDENTIAL SEGMENT PRODUCTS

- Bamboo Decking with Magnetic Installation
- WPC Decking
- Acoustic Walls/Ceilings Panels & Baffles
- Acrylic Solid Surface
- Home Theatre Seating System

# DEMOUNTABLE PARTITIONS - CURVED GLASS WALL

We offer a wide range of seating for

- Auditoriums
- Theatres
- Lecture halls
- Multipurpose halls
- Sports venues
- Cinemas

## RETRACTABLE SEATING & STAGES

Retractable seating (also known as Telescopic seating) is a system in which audience seating can be retracted and stored in a wall, or below a stage.

- Toilet Cubicle Partitions and Lockers made of High Pressure Compact Laminated (HPL).
- For interior use as washroom cubicles, lockers or laboratory furniture.
- Solid laminated HPL is impressively strong, damage resistant and has remarkable structural stability.