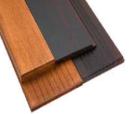

# TECHNOWOOD -**Aluminum Profiles & Plates**

with natural wood veneering of the Aluminum profile/sheets or GRP (glass fibre-reinforced polyester) profiles/sheets that are durable to outdoor conditions. Technowood products can be used in all places that wood products can be used, in interior and exterior spaces as well as

- 100% natural wood veneer
- A2 Class Fire Resistance
- Easy application
- High endurance
- Esthetic
- Long life
- No bugs
- No deformation
- **Eco-friendly**
- High quality
- **Traditional**
- Sustainable
- Flexible

TECHNOWOOD ALU PROFILE

TECHNOWOOD ALU SIDING

FSC Certified Veneers: Teak, Mahogany, Iroko, Oak, Beech Wood.