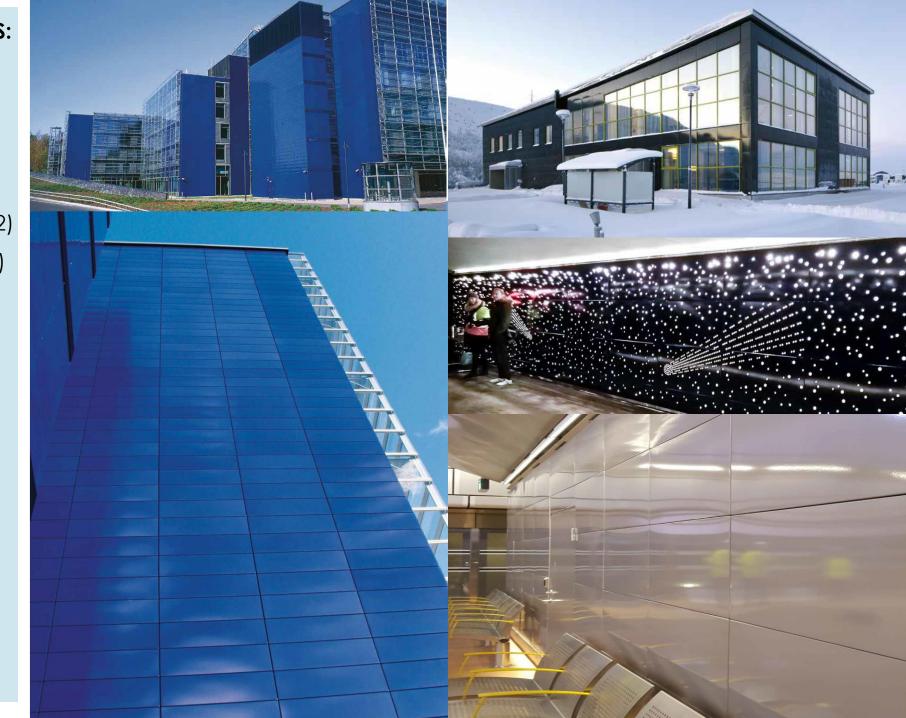

# KALWALL<sup>®</sup>

high performance translucent building systems

Kalwall fills spaces with well-balanced, natural daylight with the help of millions of prismatic glass fibers embedded in our panel's translucent face sheets. These prisms refract sunlight to provide a balanced, diffuse wash of glare-free, usable light, deep within spaces. Colors are fully saturated and bold within Kalwall spaces, often referred to as museum-quality™ Daylighting.

### **Translucent Composite Panel Technology**

## **ENERGY PERFORMANCE**

- Light Transmission 3% to 63%
- R-Values 2 to 20
- U-Values: 1.31 to 0.28 W/m<sup>2</sup>k
- Low Solar Heat Gain (SHG) 0.65 to 0.04
- High Condensation Resistance Factor (CRF)
   80 Gridline / 90 Center of Cell

## Dubai Metro Workshops

Kalwall figures prominently in the Dubai Metro workshops. Diffuse natural lighting provides natural lighting in work areas inside the shops while limiting solar heat gain in this unconditioned space.