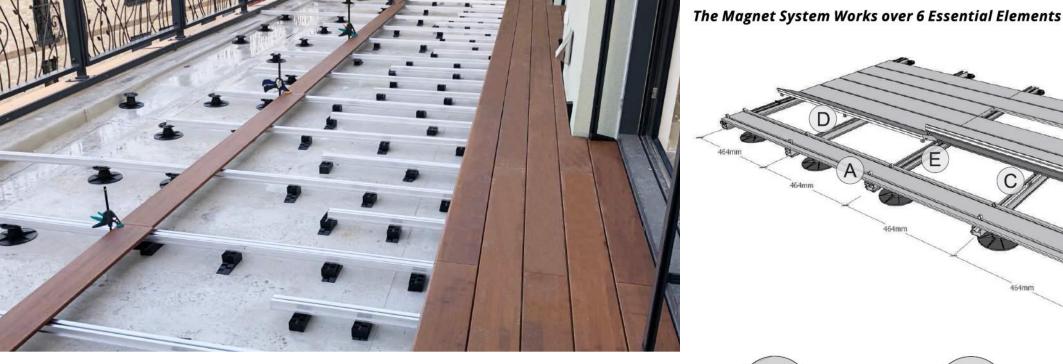

# BAMBOO DECKING WITH MAGNET INSTALLATION

Bamboo Decking with Magnet Installation System, with patented Invisible profiling, magnet clips and a wide range of components. It comes out sustainable and high-durable top decking with invisible gap, accessible and easy installation. Applicated at the walkway, boardwalk, terrace, balcony, dock for commercial and residential.

#### Magnet Clip

at the bottom of each board to allocate magnet clips.

#### D

#### **Aluminum Joist Single**

with a very specific and accurate geometry for the magnet clilp to click inside; Pedestals and Wedges Levelling instruments.

### Spacer

between boards to leave 4mm invisible drainage and ventilation

#### **Aluminum Joist Double**

for the short-end connections, which is a must for the good performance of the product.

#### Blocker

to keep all boards always in same place and prevent longitudinal movement.

#### Base/Pedestals

Height Adjustable Pedestals from 5 up to 40 CM Levelling Wedges for an easy and accurate leveling

WPC stands for wood polymer composite products, a blend of plastic and wood that can be applied for decking, walkways, balconies, marinas, planters, fencing and stairwells. It can be used for Pergolas and Canopies as well.