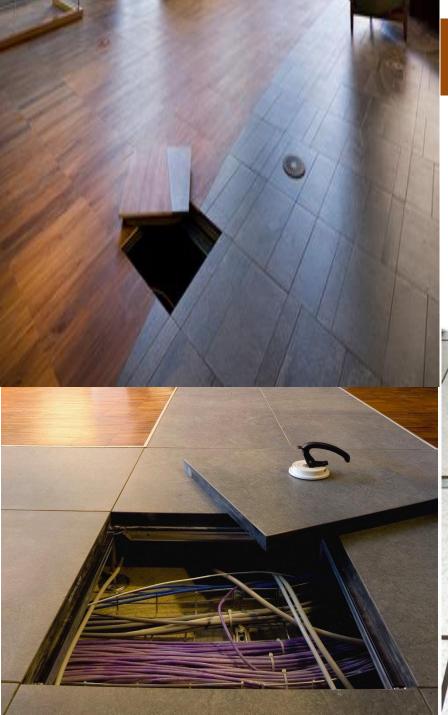

## RAISED ACCESS FLOORING

Raised access flooring is a floor that sits atop the existing floor, leaving room underneath for running cabling, ductwork and more.