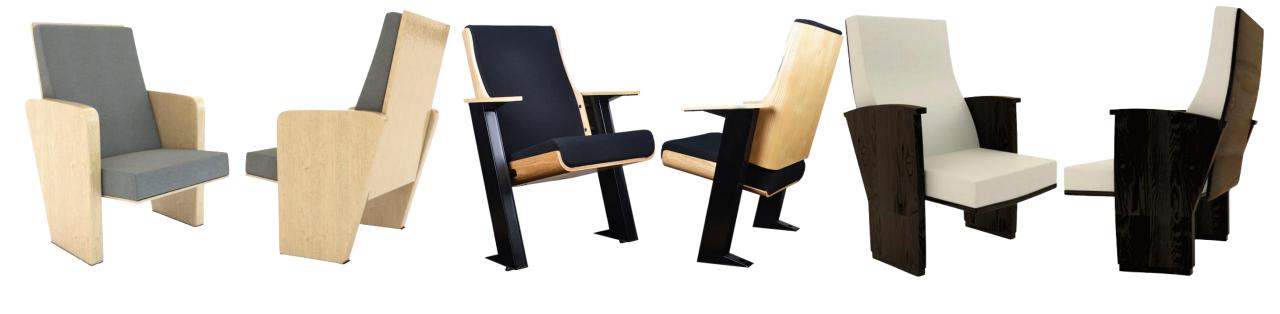

# DEMOUNTABLE PARTITIONS - CURVED GLASS WALL

We offer a wide range of seating for

- Auditoriums
- Theatres
- Lecture halls
- Multipurpose halls
- Sports venues
- Cinemas