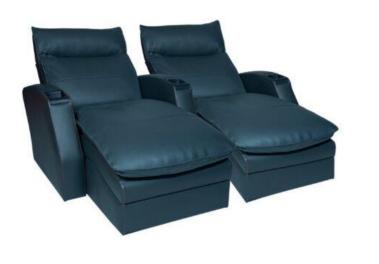

### RESIDENTIAL SEGMENT PRODUCTS

- Bamboo Decking with Magnetic Installation
- WPC Decking
- Acoustic Walls/Ceilings Panels & Baffles
- Acrylic Solid Surface
- Home Theatre Seating System

# DEMOUNTABLE PARTITIONS - CURVED GLASS WALL

We offer a wide range of seating for

- Auditoriums
- Theatres
- Lecture halls
- Multipurpose halls
- Sports venues
- Cinemas

## RETRACTABLE SEATING & STAGES

Retractable seating (also known as Telescopic seating) is a system in which audience seating can be retracted and stored in a wall, or below a stage.

- Toilet Cubicle Partitions and Lockers made of High Pressure Compact Laminated (HPL).
- For interior use as washroom cubicles, lockers or laboratory furniture.
- Solid laminated HPL is impressively strong, damage resistant and has remarkable structural stability.