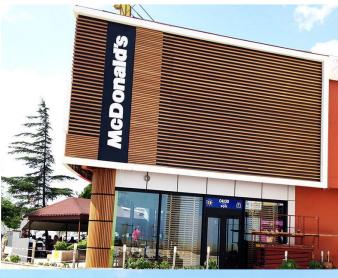

# TECHNOWOOD -**Aluminum Profiles & Plates**

with natural wood veneering of the Aluminum profile/sheets or GRP (glass fibre-reinforced polyester) profiles/sheets that are durable to outdoor conditions. Technowood products can be used in all places that wood products can be used, in interior and exterior spaces as well as

TECHNOWOOD ALU PROFILE

TECHNOWOOD ALU SIDING

FSC Certified Veneers: Teak, Mahogany, Iroko, Oak, Beech Wood.