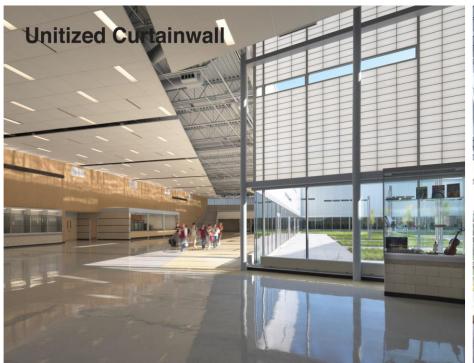

# KALWALL<sup>®</sup>

high performance translucent building systems

Kalwall fills spaces with well-balanced, natural daylight with the help of millions of prismatic glass fibers embedded in our panel's translucent face sheets. These prisms refract sunlight to provide a balanced, diffuse wash of glare-free, usable light, deep within spaces. Colors are fully saturated and bold within Kalwall spaces, often referred to as museum-quality™ Daylighting.

### **Translucent Composite Panel Technology**