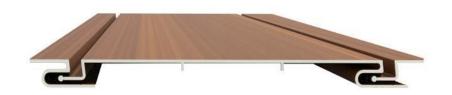

# TECHNOWOOD -**Aluminum Profiles & Plates**

with natural wood veneering of the Aluminum profile/sheets or GRP (glass fibre-reinforced polyester) profiles/sheets that are durable to outdoor conditions. Technowood products can be used in all places that wood products can be used, in interior and exterior spaces as well as

TECHNOWOOD ALU PROFILE

TECHNOWOOD ALU SIDING

FSC Certified Veneers: Teak, Mahogany, Iroko, Oak, Beech Wood.