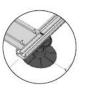

#### **Aluminum Joist Single**

with a very specific and accurate geometry for the magnet clilp to click inside; Pedestals and Wedges Levelling instruments.

#### Base/Pedestals

Height Adjustable Pedestals from 5 up to 40 CM Levelling Wedges for an easy and accurate leveling

WPC stands for wood polymer composite products, a blend of plastic and wood that can be applied for decking, walkways, balconies, marinas, planters, fencing and stairwells. It can be used for Pergolas and Canopies as well.