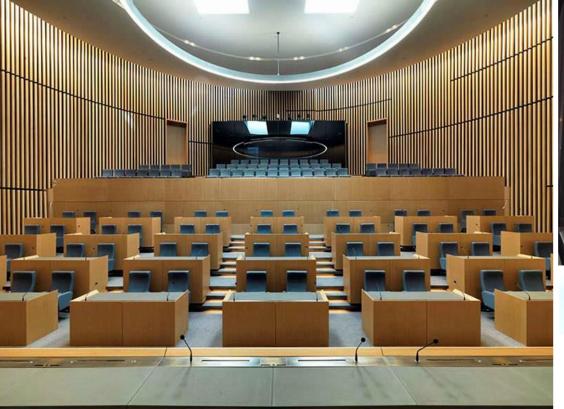

# DEMOUNTABLE PARTITIONS - CURVED GLASS WALL

We offer a wide range of seating for

- Auditoriums
- Theatres
- Lecture halls
- Multipurpose halls
- Sports venues
- Cinemas

## RETRACTABLE SEATING & STAGES

Retractable seating (also known as Telescopic seating) is a system in which audience seating can be retracted and stored in a wall, or below a stage.

- Toilet Cubicle Partitions and Lockers made of High Pressure Compact Laminated (HPL).
- For interior use as washroom cubicles, lockers or laboratory furniture.
- Solid laminated HPL is impressively strong, damage resistant and has remarkable structural stability.