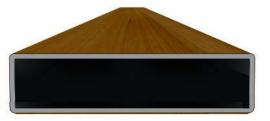

# TECHNOWOOD -**Aluminum Profiles & Plates**

with natural wood veneering of the Aluminum profile/sheets or GRP (glass fibre-reinforced polyester) profiles/sheets that are durable to outdoor conditions. Technowood products can be used in all places that wood products can be used, in interior and exterior spaces as well as

TECHNOWOOD ALU PROFILE

TECHNOWOOD ALU SIDING

FSC Certified Veneers: Teak, Mahogany, Iroko, Oak, Beech Wood.