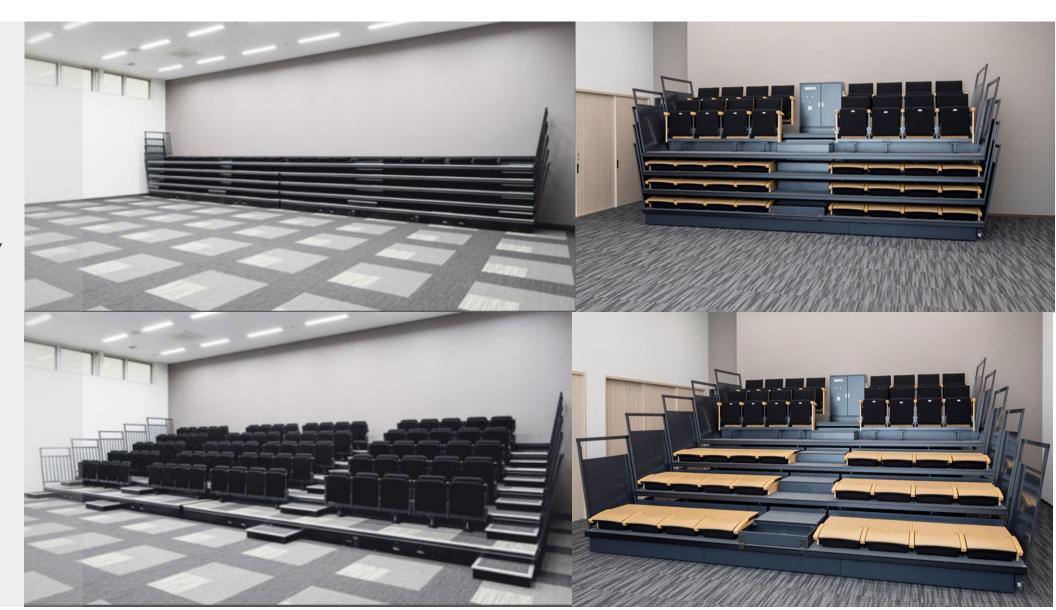

## RETRACTABLE SEATING & STAGES

Retractable seating (also known as Telescopic seating) is a system in which audience seating can be retracted and stored in a wall, or below a stage.

- Toilet Cubicle Partitions and Lockers made of High Pressure Compact Laminated (HPL).
- For interior use as washroom cubicles, lockers or laboratory furniture.
- Solid laminated HPL is impressively strong, damage resistant and has remarkable structural stability.