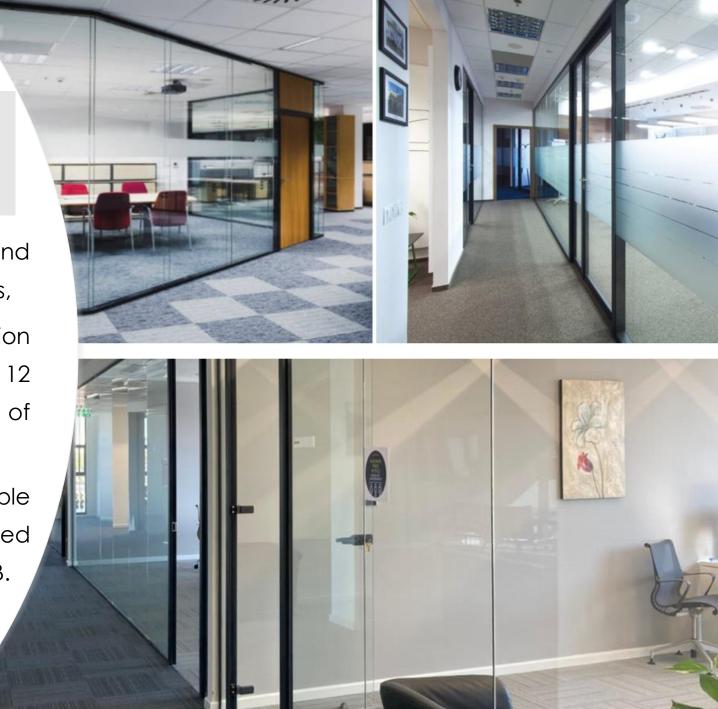

- Excellent sound absorption
- Easy to install
- Fire resistance
- Fabric can be customized
- Lightweight

Demountable Office Partitions with single and double edge to edge glazing. It is available as,

 21mm thick Demountable Aluminum partition for Single glazed frameless full-height (10 or 12 mm) toughened glass with Acoustic values of up to 38 dB.

 77mm & 103mm thick Demountable Aluminum partitions for Double glazed partition with Acoustic values of up to 48 dB.