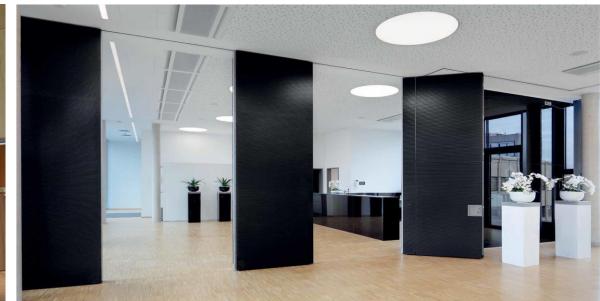

# MOVABLE / OPERABLE WALLS, PARTITIONS & GLASS WALLS

**Operable walls** are widely used to divide spaces acoustically (up to 55 dB) in,

- Convention centers
- Hotel ballrooms
- Marriage Halls
- Community halls
- Private Majlis
- Offices
- Multipurpose Halls

#### **Types of Operable Walls**

- Automatically Operated
- · Semi-Automatically Operated
- Manually Operated

Fabric wrapped panels are totally wrapped with transparent fabrics with fiberglass insulation which reduces noise reflections (reverberation) and improves interior acoustic.