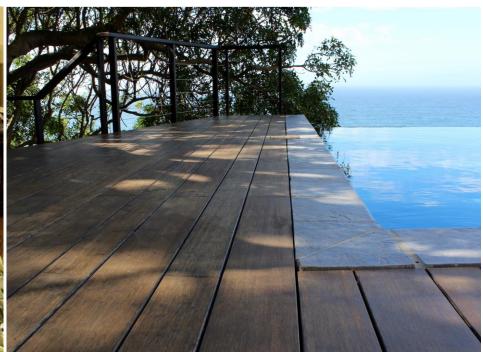

# BAMBOO DECKING WITH MAGNET INSTALLATION

Bamboo Decking with Magnet Installation System, with patented Invisible profiling, magnet clips and a wide range of components. It comes out sustainable and high-durable top decking with invisible gap, accessible and easy installation. Applicated at the walkway, boardwalk, terrace, balcony, dock for commercial and residential.

#### Bamboo Products have been EPD Certified & Bamboo Material Provide Credits for the Green Building Certification