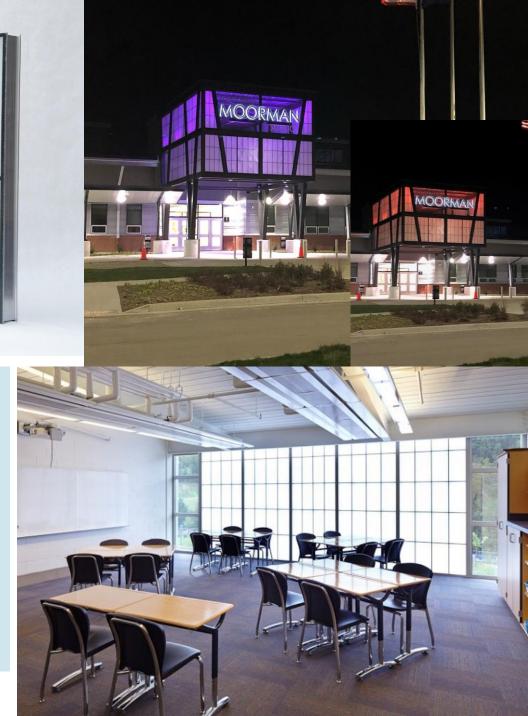

## Dubai Metro Workshops

Kalwall figures prominently in the Dubai Metro workshops. Diffuse natural lighting provides natural lighting in work areas inside the shops while limiting solar heat gain in this unconditioned space.