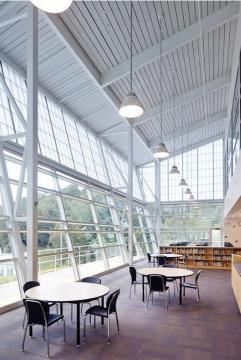

# KALWALL<sup>®</sup>

high performance translucent building systems

Kalwall fills spaces with well-balanced, natural daylight with the help of millions of prismatic glass fibers embedded in our panel's translucent face sheets. These prisms refract sunlight to provide a balanced, diffuse wash of glare-free, usable light, deep within spaces. Colors are fully saturated and bold within Kalwall spaces, often referred to as museum-quality™ Daylighting.

## Dubai Metro Workshops

Kalwall figures prominently in the Dubai Metro workshops. Diffuse natural lighting provides natural lighting in work areas inside the shops while limiting solar heat gain in this unconditioned space.