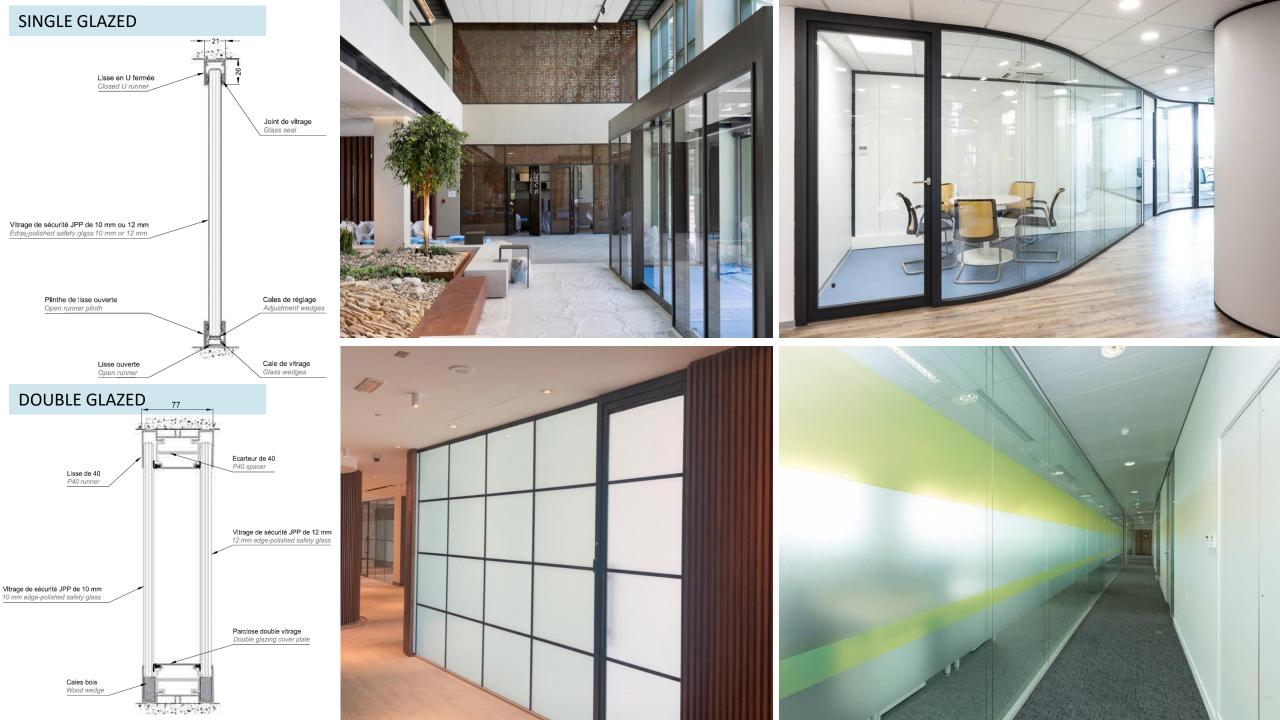

- Excellent sound absorption
- Easy to install
- Fire resistance
- Fabric can be customized
- Lightweight

Demountable Office Partitions with single and double edge to edge glazing. It is available as,

 21mm thick Demountable Aluminum partition for Single glazed frameless full-height (10 or 12 mm) toughened glass with Acoustic values of up to 38 dB.

 77mm & 103mm thick Demountable Aluminum partitions for Double glazed partition with Acoustic values of up to 48 dB.