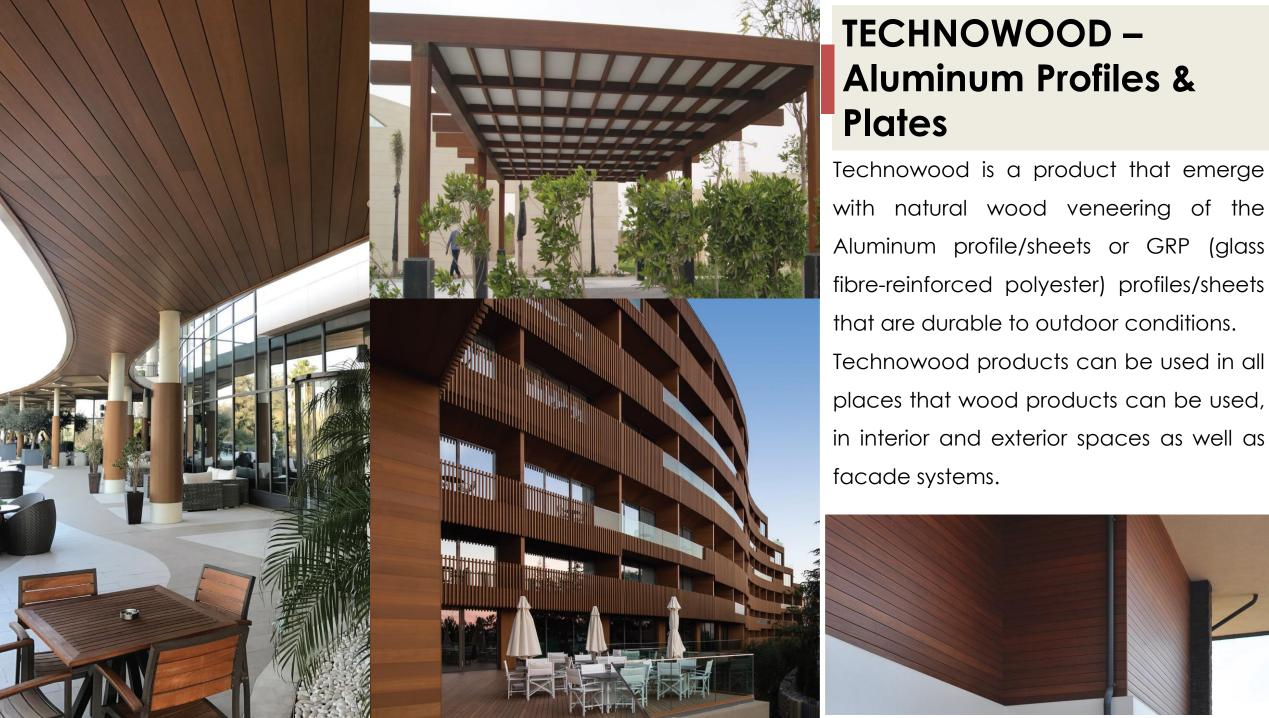

# TECHNOWOOD -**Aluminum Profiles & Plates**

with natural wood veneering of the Aluminum profile/sheets or GRP (glass fibre-reinforced polyester) profiles/sheets that are durable to outdoor conditions. Technowood products can be used in all places that wood products can be used, in interior and exterior spaces as well as

- 100% natural wood veneer
- A2 Class Fire Resistance
- Easy application
- High endurance
- Esthetic
- Long life
- No bugs
- No deformation
- **Eco-friendly**
- High quality
- **Traditional**
- Sustainable
- Flexible

TECHNOWOOD ALU PROFILE

TECHNOWOOD ALU SIDING

FSC Certified Veneers: Teak, Mahogany, Iroko, Oak, Beech Wood.