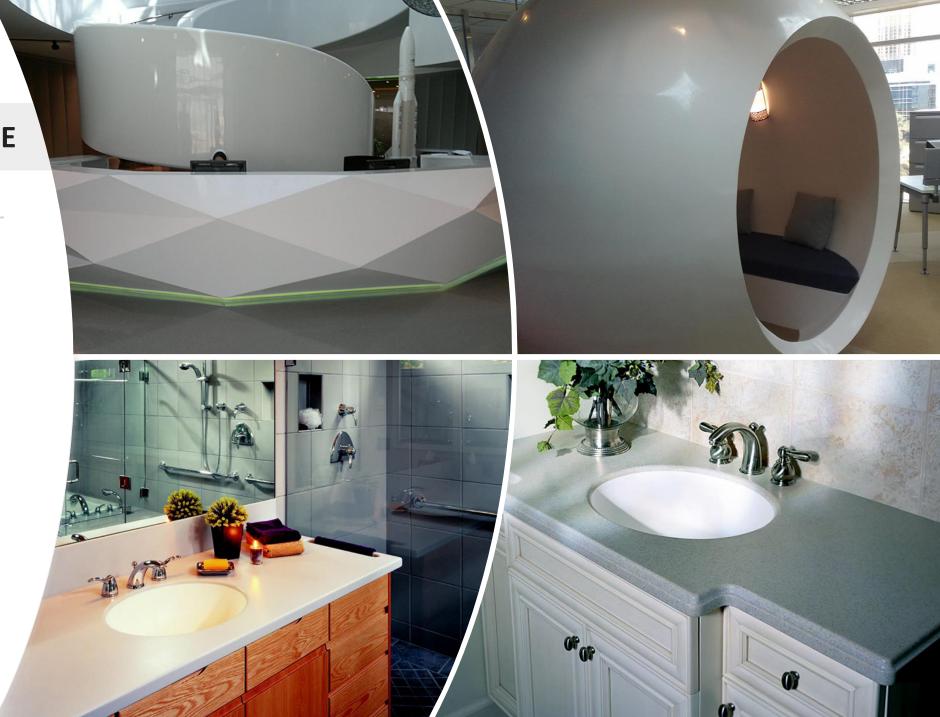

**ACRYLIC SOLID SURFACE** 

The Acrylic Solid Surface is a product available in a wide range of colors and unlimited of application patterns having seamless joints and comes with total hygiene. They are highly durable, nonporous and easy to clean material with and high resistance against impact and thermal chock, stain and chemicals.